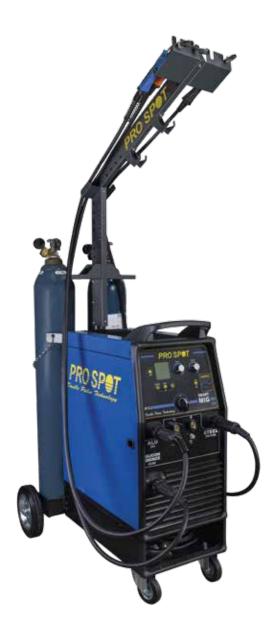

## **254-SP-5-3** 3 PHASE DOUBLE PUSLE MIG WELDER

|  | Technical Specifications |                                                                                        |  |
|--|--------------------------|----------------------------------------------------------------------------------------|--|
|  | Input Voltage:           | 3 ph.<br>220 - 400V 30A<br>50/60 Hz                                                    |  |
|  | Amp/Volts Min-Max:       | MMA - 5A/20.2V - 270A/30.8V<br>TIG - 5A/10.2V - 350A/24V<br>MIG - 20A/15V - 350A/31.5V |  |
|  | Protection:              | IP 23S                                                                                 |  |
|  | Cooling:                 | Fan Cooled                                                                             |  |
|  | Insulation:              | Н                                                                                      |  |
|  | System Weight:           | 137lbs (62kg)                                                                          |  |
|  |                          |                                                                                        |  |

The NEW Pro Spot SP-5.3 Double Pulse MIG Welder was designed with microprocessor controls and weld programs specifically geared for the collision repair industry. Applications include Aluminum MIG/MAG, MIG Brazing, Steel MIG/MAG, Root Welding, TIG, MMA/Stick Welding, etc.

## Features:

<u>Multi-Torch System</u> - 3 dedicated MIG torches and spools that make switching materials as easy as grabbing a torch!

<u>Double Pulse Technology</u> - Allows for precise heat control and weld aesthetics. Great for vertical welding!

<u>3 Phase Power</u> - Maintain arc stability on the thickest to the thinnest materials.

<u>SMART Software</u> - Welding is as easy as grabbing the torch and clicking the trigger, the software changes to the correct weld settings and gas automatically.

Updates & Upgrades - Keep your welder updated via USB port.

<u>User Defined Memories</u> - Save and recall more than 200 working points and store them in a customized job list.

| Front Panel Controls                                                   |                                                                                                                                                                          |  |
|------------------------------------------------------------------------|--------------------------------------------------------------------------------------------------------------------------------------------------------------------------|--|
| - MIG/MAG Double 3<br>Pulsed<br>- MIG/MAG Pulsed 4<br>- Root Welding 5 | <ol> <li>Large LCD Display</li> <li>Navigation Key<br/>(Menu Setting)</li> <li>Regulation Knobs</li> <li>Power Knob</li> <li>Save &amp; Recall<br/>Parameters</li> </ol> |  |
| - TIG DC Lift<br>- MMA                                                 |                                                                                                                                                                          |  |