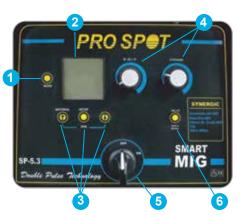

Updates & Upgrades - Keep your welder updated via USB port.

<u>User Defined Memories</u> - Save and recall more than 200 working points and store them in a customized job list.

| Front Panel Controls                                                   |                                                                                                                                                                          |  |
|------------------------------------------------------------------------|--------------------------------------------------------------------------------------------------------------------------------------------------------------------------|--|
| - MIG/MAG Double 3<br>Pulsed<br>- MIG/MAG Pulsed 4<br>- Root Welding 5 | <ol> <li>Large LCD Display</li> <li>Navigation Key<br/>(Menu Setting)</li> <li>Regulation Knobs</li> <li>Power Knob</li> <li>Save &amp; Recall<br/>Parameters</li> </ol> |  |
| - TIG DC Lift<br>- MMA                                                 |                                                                                                                                                                          |  |