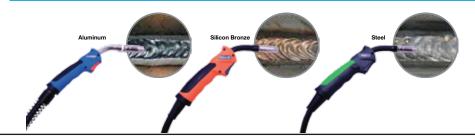

## Features:

<u>Multi-Torch System</u> - 3 dedicated MIG torches and spools that make switching materials as easy as grabbing a torch!

<u>Double Pulse Technology</u> - Allows for precise heat control and weld aesthetics. Great for vertical welding!

**3 DEDICATED TORCHES** 

www.OneRotunda.com